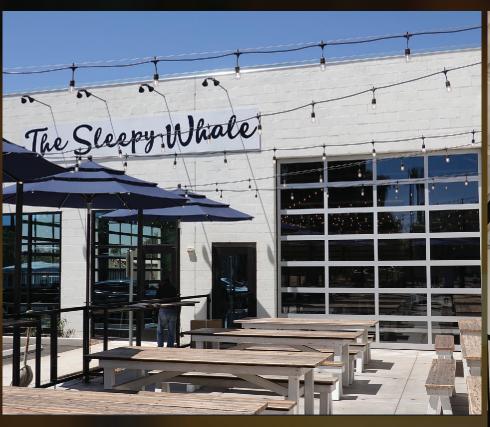

## Commercial & Retail Overhead Full View DOORS

Need help with a Commercial or retail application?

Alumadoor offers practical modern designs for your project. AlumaDoor doors are designed and manufactured for durability, quality and style.

- Precision-cut tongue-in-groove frame construction
- Architecturally correct wide top and bottom rails
- 6063-T6 extruded aluminum alloy frame with integrated internal struts
- >> 6mm glazing glass
- >> 11 gauge commercial grade galvanized hardware
- 2" or 3" nylon sealed ball bearing rollers
- >>> Exterior-grade bottom weather seal