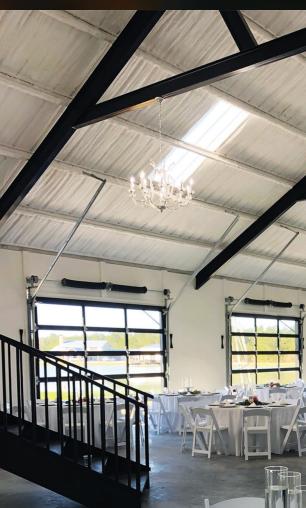

## Commercial & Retail Overhead Full View DOORS

Need help with a Commercial or retail application?

Alumadoor offers practical modern designs for your project. AlumaDoor doors are designed and manufactured for durability, quality and style.

- Precision-cut tongue-in-groove frame construction
- Architecturally correct wide top and bottom rails
- 6063-T6 extruded aluminum alloy frame with integrated internal struts
- >> 6mm glazing glass
- >> 11 gauge commercial grade galvanized hardware
- 2" or 3" nylon sealed ball bearing rollers
- >>> Exterior-grade bottom weather seal