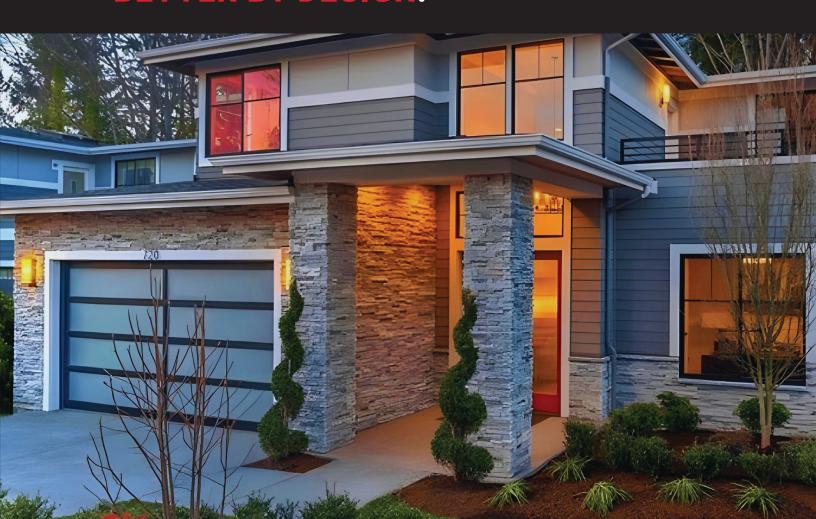

## **Full View DOORS**

## Where Modern Elegance Meets Privacy

Transform your home with full-view glass doors that invite natural light while keeping your space private and secure. Available in a range of sizes and glass options, these doors are perfect for the homeowner seeking a contemporary look without compromising functionality.

### **Glass Options**

1/4" Laminated safety or Tempered glass.

Clear, Clear Low E White Clear Black Smoke Tinted Mirrorpane Frosted