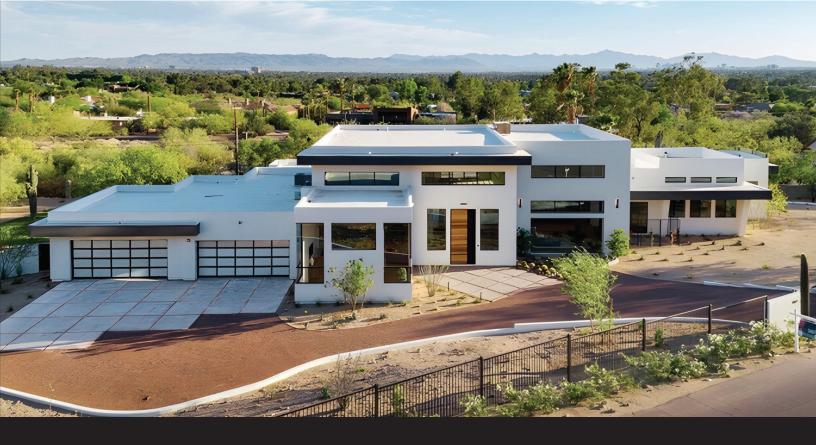

## **Full View DOORS**

## Where Modern Elegance Meets Privacy

Transform your home with full-view glass doors that invite natural light while keeping your space private and secure. Available in a range of sizes and glass options, these doors are perfect for the homeowner seeking a contemporary look without compromising functionality.

### **Door Size Options**

STANDARD SIZES

We stock all standard sized doors making them available for immediate delivery. Custom size doors available to 22' wide and 16' high available for order in 1" increments, (height & width).